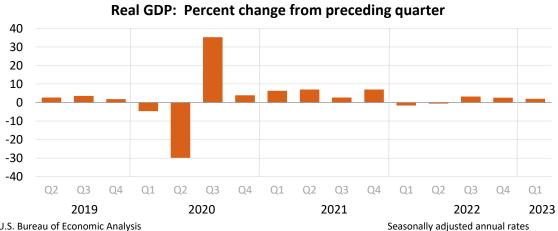

# **Gross Domestic Product (Third Estimate),** Corporate Profits (Revised Estimate), and GDP by Industry, First Quarter 2023

Real gross domestic product (GDP) increased at an annual rate of 2.0 percent in the first quarter of 2023 (table 1), according to the "third" estimate released by the Bureau of Economic Analysis. In the fourth quarter, real GDP increased 2.6 percent.

The increase in real GDP in the first quarter reflected increases in consumer spending, exports, state and local government spending, federal government spending, and nonresidential fixed investment that were partly offset by decreases in private inventory investment and residential fixed investment. Imports increased (table 2).

U.S. Bureau of Economic Analysis

Compared to the fourth quarter, the deceleration in **real GDP** in the first quarter primarily reflected a downturn in private inventory investment and a slowdown in nonresidential fixed investment that were partly offset by an acceleration in consumer spending, an upturn in exports, and a smaller decrease in residential fixed investment. Imports turned up.

Table 1. Real Gross Domestic Product and Related Measures: Percent Change from Preceding Period

|      |                                            |       |      |       |      |      |      |       |       | Seas  | sonally a | adjuste | d at an | nual ra | ates  |       |       |       |       |                 |      |
|------|--------------------------------------------|-------|------|-------|------|------|------|-------|-------|-------|-----------|---------|---------|---------|-------|-------|-------|-------|-------|-----------------|------|
| Line |                                            | 2020  | 2021 | 2022  |      | 2019 |      |       | 20    | )20   | ,         | ,       | 202     |         |       |       | 20    | 22    |       | 2023            | Line |
|      |                                            |       |      |       | Q2   | Q3   | Q4   | Q1    | Q2    | Q3    | Q4        | Q1      | Q2      | Q3      | Q4    | Q1    | Q2    | Q3    | Q4    | Q1 <sup>r</sup> |      |
| 1    | Gross domestic product (GDP)               | -2.8  | 5.9  | 2.1   | 2.7  | 3.6  | 1.8  | -4.6  | -29.9 | 35.3  | 3.9       | 6.3     | 7.0     | 2.7     | 7.0   | -1.6  | -0.6  | 3.2   | 2.6   | 2.0             | 1    |
|      | Personal consumption expenditures          | -3.0  | 8.3  | 2.7   | 2.6  | 3.4  | 2.4  |       | -32.1 | 43.0  | 3.9       | 10.8    | 12.1    | 3.0     | 3.1   | 1.3   | 2.0   | 2.3   | 1.0   | 4.2             | 2    |
| 3    | Goods                                      | 5.2   | 12.2 | -0.5  | 5.5  | 5.8  | 2.8  | 0.0   | -10.7 | 55.2  | 0.3       | 25.3    | 11.6    | -7.9    | 2.3   | -0.1  | -2.6  | -0.4  | -0.1  | 6.0             | 3    |
| 4    | Durable goods                              | 10.0  | 18.5 | -0.4  | 8.9  | 10.3 | 7.7  | -11.3 | 0.4   | 103.6 | 0.6       | 44.7    | 10.6    | -22.0   | 5.1   | 7.6   | -2.8  | -0.8  | -1.3  | 16.3            | 4    |
| 5    | Nondurable goods                           | 2.7   | 8.8  | -0.5  | 3.8  | 3.6  | 0.4  | 6.2   | -15.9 | 33.7  | 0.1       | 14.9    | 12.2    | 1.7     | 0.7   | -4.4  | -2.5  | -0.1  | 0.6   | 0.5             | 5    |
| 6    | Services                                   | -6.6  | 6.3  | 4.5   | 1.3  | 2.3  | 2.1  | -8.9  | -40.4 | 37.1  | 5.7       | 4.0     | 12.3    | 9.2     | 3.5   | 2.1   | 4.6   | 3.7   | 1.6   | 3.2             | 6    |
| 7    | Gross private domestic investment          | -5.3  | 9.0  | 4.0   | 2.4  | 2.6  | -8.0 | -5.1  | -48.8 | 91.8  | 18.0      | -5.4    | 0.9     | 10.4    | 32.0  | 5.4   | -14.1 | -9.6  | 4.5   | -11.9           | 7    |
| 8    | Fixed investment                           | -2.3  | 7.4  | -0.2  | 6.2  | 4.1  | -1.3 | -3.0  | -28.9 | 29.2  | 16.8      | 9.7     | 5.8     | -1.1    | 0.6   | 4.8   | -5.0  | -3.5  | -3.8  | -0.4            | 8    |
| 9    | Nonresidential                             | -4.9  | 6.4  | 3.9   | 6.2  | 4.1  | -1.6 | -8.2  | -29.4 | 20.2  | 11.5      | 8.9     | 9.9     | 0.6     | 1.1   | 7.9   | 0.1   | 6.2   | 4.0   | 0.6             | 9    |
| 10   | Structures                                 | -10.1 | -6.4 | -6.6  | 15.4 | 17.9 | -5.8 | -3.4  | -42.9 | -10.4 | 0.9       | 1.9     | -2.5    | -6.7    | -12.7 | -4.3  | -12.7 | -3.6  | 15.8  | 15.8            | 10   |
| 11   | Equipment                                  | -10.5 | 10.3 | 4.3   | 8.0  | -5.5 | -8.3 | -23.9 |       | 57.1  | 21.1      | 6.1     | 14.0    | -2.2    | 1.6   | 11.4  | -2.0  | 10.6  | -3.5  | -8.9            | 11   |
| 12   | Intellectual property products             | 4.8   | 9.7  | 8.8   | 7.3  | 7.3  | 9.3  | 7.9   | -9.3  | 9.5   | 8.3       | 15.6    | 12.6    | 7.4     | 8.1   | 10.8  | 8.9   | 6.8   | 6.2   | 3.1             | 12   |
| 13   | Residential                                | 7.2   | 10.7 | -10.6 | 6.5  | 4.2  | 0.0  | 17.4  | -27.4 | 61.6  | 33.4      | 11.6    | -4.9    | -5.8    | -1.1  | -3.1  | -17.8 | -27.1 | -25.1 | -4.0            | 13   |
| 14   | Change in private inventories              |       |      |       |      |      |      |       |       |       |           |         |         |         |       |       |       |       |       |                 | 14   |
| 15   | Net exports of goods and services          |       |      |       |      |      |      |       |       |       |           |         |         |         |       |       |       |       |       |                 | 15   |
| 16   | Exports                                    | -13.2 | 6.1  | 7.1   | -2.3 | 0.0  |      |       | -60.9 | 59.5  | 24.2      | 0.4     | 4.9     | -1.1    | 23.5  | -4.6  | 13.8  | 14.6  | -3.7  | 7.8             | 16   |
| 17   | Goods                                      | -10.1 | 7.4  | 6.3   | -7.2 | 1.9  | -0.2 |       | -66.2 |       | 25.5      | -0.7    | 3.4     | -3.7    | 23.4  | -7.2  | 15.5  | 17.8  | -7.4  | 12.3            | 17   |
| 18   | Services                                   | -18.8 | 3.3  | 8.7   | 7.6  | -3.4 |      | -33.7 |       | 1.4   | 21.2      | 2.5     | 7.7     | 4.7     | 23.6  | 1.6   | 9.9   | 7.5   | 5.0   | -1.3            | 18   |
| 19   | Imports                                    | -9.0  | 14.1 | 8.1   | 0.7  | -1.7 |      | -12.2 |       | 88.2  | 32.9      | 7.6     | 7.9     | 6.6     | 18.6  | 18.4  | 2.2   | -7.3  | -5.5  | 2.0             | 19   |
| 20   | Goods                                      | -5.8  | 14.5 | 6.9   | -0.4 | -1.6 | -9.4 |       | -49.3 |       | 29.3      | 10.9    | 4.0     | 0.2     | 19.6  | 20.4  | -0.4  | -8.6  | -5.9  | 2.3             | 20   |
| 21   | Services Government consumption            | -22.0 | 12.3 | 14.2  | 5.3  | -2.3 | -2.0 | -28.9 | -69.3 | 25.7  | 53.6      | -8.8    | 31.9    | 45.3    | 14.0  | 9.1   | 16.6  | -0.8  | -3.7  | 0.4             | 21   |
| 22   | expenditures and gross investment          | 2.6   | 0.6  | -0.6  | 5.3  | 3.4  | 2.4  | 3.3   | 7.3   | -5.9  | -0.1      | 6.5     | -3.0    | -0.2    | -1.0  | -2.3  | -1.6  | 3.7   | 3.8   | 5.0             | 22   |
| 23   | Federal                                    | 6.2   | 2.3  | -2.5  | 6.3  | 4.9  | 1.8  | 3.7   |       | -10.9 | 1.8       | 17.3    | -6.9    | -7.2    | 0.0   | -5.3  | -3.4  | 3.7   | 5.8   | 6.0             | 23   |
| 24   | National defense                           | 2.9   | -1.2 | -2.8  | 0.0  | 6.8  | 1.8  | 2.1   | 1.8   | 1.3   | 11.8      | -9.0    | -2.6    | -3.2    | -5.3  | -8.5  | 1.4   | 4.7   | 2.3   | 2.5             | 24   |
| 25   | Nondefense                                 | 11.2  | 7.3  | -2.2  | 16.6 | 2.2  | 1.8  | 6.1   | 86.5  | -24.7 | -10.8     | 64.8    | -11.9   | -12.1   | 7.4   | -1.1  | -9.2  | 2.5   | 10.6  | 10.5            | 25   |
| 26   | State and local                            | 0.4   | -0.5 | 0.7   | 4.7  | 2.4  | 2.7  | 3.0   | -5.5  | -2.5  | -1.3      | 0.1     | -0.4    | 4.5     | -1.6  | -0.4  | -0.6  | 3.7   | 2.6   | 4.4             | 26   |
|      | Addenda:                                   |       |      |       |      |      |      |       |       |       |           |         |         |         |       |       |       |       |       |                 |      |
| 27   | Gross domestic income (GDI) 1              | -2.3  | 5.5  | 2.1   | 1.2  | 1.6  | 3.6  | -0.4  | -30.6 | 23.8  | 17.2      | 2.0     | 3.1     | 4.6     | 6.7   | 0.8   | -0.8  | 2.8   | -3.3  | -1.8            | 27   |
| 28   | Average of GDP and GDI                     | -2.5  | 5.7  | 2.1   | 2.0  | 2.6  | 2.7  | -2.5  | -30.3 | 29.4  | 10.4      | 4.1     | 5.0     | 3.6     | 6.8   | -0.4  | -0.7  | 3.0   | -0.4  | 0.1             | 28   |
| 29   | Final sales of domestic product            | -2.2  | 5.7  | 1.3   | 3.4  | 3.9  | 3.1  | -4.3  | -25.9 | 26.6  | 3.7       | 9.1     | 7.9     | 0.7     | 1.9   | -1.8  | 1.3   | 4.5   | 1.1   | 4.2             | 29   |
| 30   | Gross domestic purchases                   | -2.4  | 7.0  | 2.4   | 3.0  | 3.3  | 0.5  | -4.4  | -29.4 | 38.7  | 5.5       | 7.1     | 7.4     | 3.6     | 6.9   | 1.4   | -1.6  | 0.3   | 2.1   | 1.4             | 30   |
| 31   | Final sales to domestic purchasers         | -1.9  | 6.7  | 1.7   | 3.7  | 3.5  | 1.7  | -4.1  | -25.5 | 30.1  | 5.3       | 9.9     | 8.2     | 1.7     | 2.0   | 1.3   | 0.2   | 1.5   | 0.7   | 3.5             | 31   |
| 32   | Final sales to private domestic            |       |      |       |      |      |      |       |       |       |           |         |         |         |       |       |       |       |       |                 |      |
|      | purchasers                                 | -2.8  | 8.1  | 2.1   | 3.3  | 3.6  | 1.6  | -5.5  | -31.4 | 40.0  | 6.5       | 10.6    | 10.7    | 2.1     | 2.6   | 2.1   | 0.5   | 1.1   | 0.0   | 3.2             | 32   |
| 33   | Gross national product (GNP)               | -3.1  | 5.7  | 2.0   | 2.7  | 3.4  | 1.3  |       | -30.8 |       | 3.1       | 6.9     | 5.9     | 3.0     |       | -1.6  | -0.3  | 2.4   | 2.4   | 1.6             | 33   |
| 34   | Disposable personal income                 | 6.2   | 1.8  | -6.1  | 0.0  | 3.3  | 2.6  | 2.4   | 46.5  | -15.3 | -9.0      | 52.4    | -28.8   | -4.6    | -4.9  | -10.6 | -2.3  | 3.2   | 2.5   | 8.5             | 34   |
|      | Current-dollar measures:                   |       |      |       |      |      |      |       |       |       |           |         |         |         |       |       |       |       |       |                 |      |
| 35   | GDP                                        |       | 10.7 | 9.2   | 5.0  | 5.0  | 3.3  |       | -30.9 |       |           | 11.7    |         |         | 14.3  | 6.6   | 8.5   | 7.7   | 6.6   | 6.1             | 35   |
| 36   | GDI                                        | -1.0  |      | 9.3   | 3.5  | 2.9  | 5.1  |       | -31.7 |       | 20.2      | 7.1     |         | 11.1    | 14.0  | 9.2   | 8.2   | 7.2   | 0.5   | 2.2             | 36   |
| 37   | Average of GDP and GDI                     |       | 10.4 | 9.3   | 4.3  | 3.9  | 4.2  |       | -31.3 |       | 13.2      |         | 11.7    |         | 14.1  | 7.9   | 8.4   | 7.5   | 3.5   | 4.1             | 37   |
| 38   | Final sales of domestic product            | -0.9  |      | 8.4   | 5.7  | 5.3  | 4.4  |       | -26.8 |       | 6.3       |         | 14.9    | 7.1     | 8.8   | 6.4   | 10.5  | 9.1   | 5.1   | 8.6             | 38   |
| 39   | Gross domestic purchases                   |       | 11.5 | 9.4   | 5.2  | 4.2  | 1.9  |       | -30.2 |       |           | 12.1    |         | 9.7     | 14.2  | 9.7   | 6.8   | 5.1   | 5.8   | 5.1             | 39   |
| 40   | Final sales to domestic purchasers         | -0.7  | 11.3 | 8.6   | 5.9  | 4.6  | 2.9  | -2.4  | -26.2 | 34.1  | 7.5       | 15.1    | 14.8    | 7.8     | 8.9   | 9.5   | 8.7   | 6.3   | 4.4   | 7.5             | 40   |
| 41   | Final sales to private domestic purchasers | -17   | 12.5 | 9.0   | 5.8  | 4.6  | 27   | -4 1  | -32.2 | 44.3  | 8.4       | 15.4    | 17.3    | 8.2     | 9.5   | 10.2  | 8.5   | 6.1   | 3.8   | 7.6             | 41   |
| 42   | GNP                                        |       | 10.5 | 9.2   | 5.0  | 4.7  | 2.8  |       | -31.8 |       |           | 12.3    |         | 9.4     | 14.4  | 6.7   | 8.7   | 6.9   | 6.4   | 5.7             | 42   |
| 43   | Disposable personal income                 | 7.4   | 5.9  | -0.3  | 2.4  | 4.4  | 4.1  |       | 43.8  |       |           | 59.2    |         | 0.8     |       | -3.9  | 4.8   | 7.7   |       | 12.9            |      |
| 43   | · · · · · · · · · · · · · · · · · · ·      | 7.4   | 5.5  | -0.3  | 2.4  | 4.4  | 4.1  | 5.5   | +3.0  | 12.4  | -1.3      | JJ.Z    | -24.2   | 0.0     | 1.0   | -5.5  | 4.0   | 1.1   | 0.4   | 12.3            | 40   |