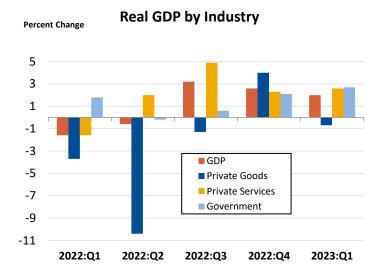

### Real GDP by Industry

Today's release includes estimates of **real GDP by industry**, or value added—a measure of an industry's contribution to GDP. In the first quarter, the value added of private services-producing industries increased 2.6 percent, government increased 2.7 percent, and private goods-producing industries decreased 0.7 percent (table 12). Overall, 15 of 22 industry groups contributed to the first-quarter increase in real GDP (table 13).

- Within private services-producing industries, the increase was led by health care and social assistance; retail trade; real estate and rental and leasing; and accommodation and food services. Partly offsetting these increases was a decrease in finance and insurance.
- The increase in government reflected increases in state and local as well as federal government.
- Within private goods-producing industries, decreases in both durable goods and nondurable goods manufacturing were partly offset by an increase in agriculture, forestry, fishing, and hunting.