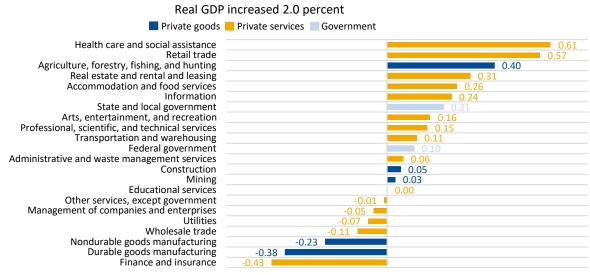

### Real GDP by Industry

Today's release includes estimates of **real GDP by industry**, or value added—a measure of an industry's contribution to GDP. In the first quarter, the value added of private services-producing industries increased 2.6 percent, government increased 2.7 percent, and private goods-producing industries decreased 0.7 percent (table 12). Overall, 15 of 22 industry groups contributed to the first-quarter increase in real GDP (table 13).

- Within private services-producing industries, the increase was led by health care and social assistance; retail trade; real estate and rental and leasing; and accommodation and food services. Partly offsetting these increases was a decrease in finance and insurance.
- The increase in government reflected increases in state and local as well as federal government.
- Within private goods-producing industries, decreases in both durable goods and nondurable goods manufacturing were partly offset by an increase in agriculture, forestry, fishing, and hunting.

## Contributions to Percent Change in Real GDP by Industry Group, 2023:Q1

Percentage points

U.S. Bureau of Economic Analysis

Seasonally adjusted annual rates