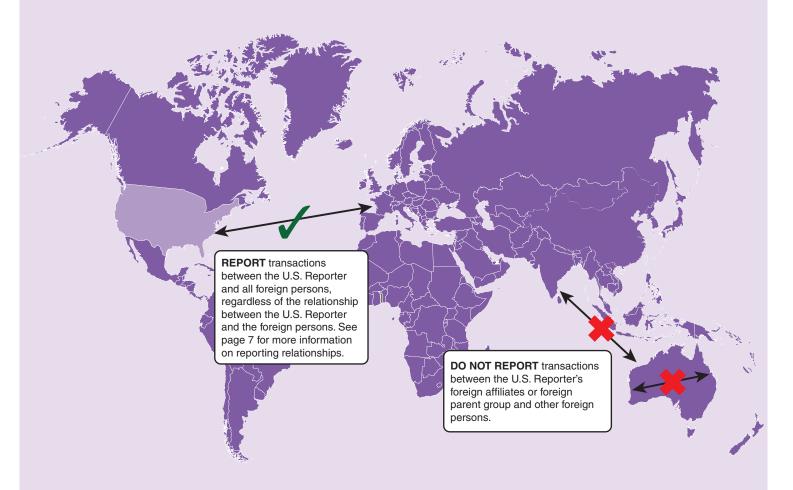

n-Reportable Transactions**

The scope of this survey is limited to insurance transactions between the consolidated domestic U.S. Reporter and foreign persons\*. A full list of the services covered can be found on the next page. Additional information, including FAQ's and video tutorials, can be found at: www.bea.gov/ssb.

\* Person, when used throughout this survey, means any individual, branch, partnership, associated group, association, estate, trust, corporation, or other organization (whether or not organized under the laws of any State), and any government (including a foreign government, the United States Government, a state or local government, and any agency, corporation, financial institution, or other entity or instrumentality thereof, including a government sponsored agency).



#### DO REPORT:

✓ Transactions between your consolidated domestic U.S. operations and all foreign persons, regardless of affiliation, including inter-company transactions that you may not consider transactions under global consolidation.

#### DO NOT REPORT:

- \* Transactions between the U.S. Reporter's foreign affiliates and other foreign persons.
- \* Transactions between other U.S. persons and foreign affiliates of the U.S. Reporter.
- Transactions between the U.S. Reporter's domestic operations and other U.S. persons.
- X Income on financial instruments (including interest, dividends, capital gains, etc.).
- \* Reserve transfers or recaptures of reserves.

More information about the scope and purpose of this survey can be found in the General Instructions beginning on page 16.



#