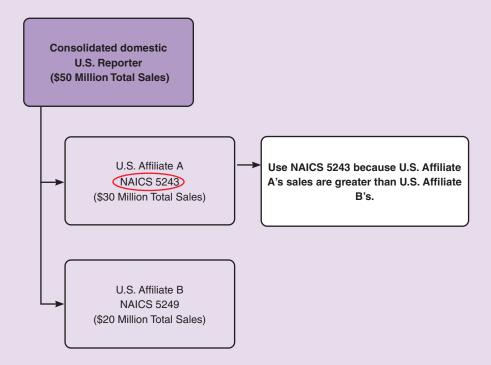

#### Identification of U.S. Reporter - Continued

Using the summary of NAICS classifications on the next page, as well as the example below, enter the 4-digit code that best describes the <u>primary</u> sales activity of the consolidated domestic U.S. Reporter. After entering your response, continue to page 5.

Consolidated domestic U.S. Reporter means the fully consolidated domestic U.S. enterprise consisting of (i) the U.S. corporation whose voting securities are not owned more than 50 percent by another U.S. corporation, and, proceeding down each ownership chain from that U.S. corporation, (ii) any U.S. corporation whose voting securities are more than 50 percent owned by the U.S. corporation above it. The fully consolidated domestic U.S. enterprise excludes foreign branches and other foreign affiliates.

#### **EXAMPLE FOR DETERMINING PRIMARY SALES ACTIVITY (NAICS CODE)**

Report the NAICS code that best describes the primary sales activity of the consolidated domestic U.S. Reporter. For example, if 60 percent of the consolidated domestic U.S. Reporter's sales are generated by Affiliate A, an insurance carrier, except direct life insurance carriers (NAICS 5243), and 40 percent of the consolidated domestic U.S. Reporter's sales are generated by Affiliate B, a direct insurance carrier (NAICS 5249), then you should report your NAICS as 5243.