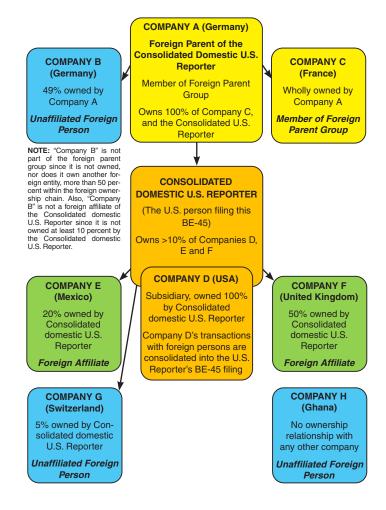

ectly or indirectly, of the consolidated domestic U.S. business enterprise.
- (ii) any foreign entity proceeding up the foreign parent's ownership chain, that owns more than 50 percent of the entity below it up to and including the entity that is not owned more than 50 percent by another foreign entity,
- (iii) any foreign entity that, proceeding down the ownership chain(s) of each of these members, is owned more than 50 percent by the entity above it.

**Unaffiliated foreign persons** – An unaffiliated foreign person is an entity domiciled abroad that is not owned, or is owned less than ten percent, directly or indirectly, by the U.S. Reporter or the U.S. Reporter's foreign parent.

The diagram in the next column illustrates each of these relationships with regards to the U.S. Reporter.



#### VI. SPECIFIC ITEM INSTRUCTIONS

#### Schedule A

#### How to calculate transaction codes 1-4

**NOTE** – Do not include transfers of reserves, and/or recaptures of reserves, on Schedule A. Such transactions should be excluded from reporting on the BE-45 survey. If you have reported these transactions in your data during previous quarters, please provide details about the timing and amount of the transactions in the comment box provided on page 6 of this survey. Only report current premiums on transferred amounts.

#### For property and casualty insurance companies

Calculate transaction codes 1 and 2 as follows: Premiums written (transaction code 1) or ceded (transaction code 2) during the quarter, plus unearned premiums at the beginning of the quarter, minus unearned premiums at th